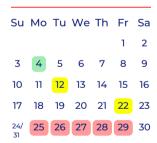

# May 24

| Su | Мо | Tu | We | Th | Fr | Sa |
|----|----|----|----|----|----|----|
|    |    |    | 1  | 2  | 3  | 4  |
| 5  | 6  | 7  | 8  | 9  | 10 | 11 |
| 12 | 13 | 14 | 15 | 16 | 17 | 18 |
| 19 | 20 | 21 | 22 | 23 | 24 | 25 |
| 26 | 27 | 28 | 29 | 30 | 31 |    |

- 1 PLAY IN MAY FUNDRAISER DURING MONTH OF MAY
- 2 SCHOOL CLOSED
  PROFESSIONAL DEVELOPMENT DAY
  8-9 SPECIAL LADIES' TEA
- 27 SCHOOL CLOSED