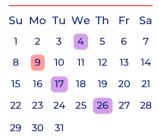

# January 24

- 1 SCHOOL CLOSED
  NEW YEARS DAY
- 15 SCHOOL CLOSED

  MARTIN LUTHER KING JR. DAY

- 5 SCHOOL CLOSED
  PROFESSIONAL DEVELOPMENT DAY
- 20-21 SPECIAL GUYS' BREAKFAST
- 29 SCHOOL CLOSED