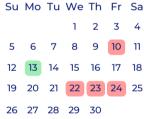

#### November 23

- 10 SCHOOL CLOSED
- 13 BREAD & PASTRY
  DELIVERY DATE FOR ORDERS
- 22-24 SCHOOL CLOSED
  THANKSGIVING BREAK

# December 23

- 4 BOOK FAIR SCHOLASTIC BOOK FAIR BEGINS
- 12 NO STAY DAY
  STAFF HOLIDAY LUNCHEON. CLOSE AT 11:45AM
- 22 NO STAY DAY
- 25-29 SCHOOL CLOSED WINTER BREAK